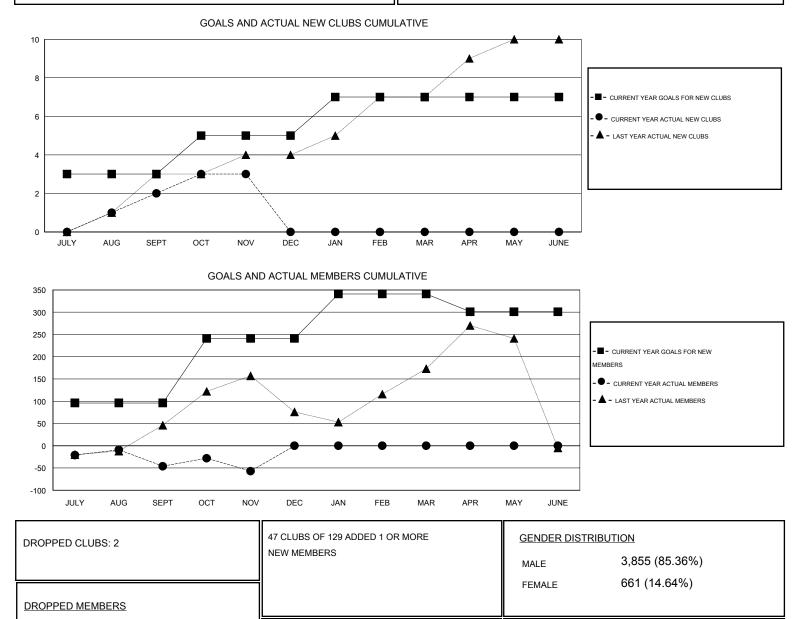

## GMT: ER GURUNATHAN

| LOCATION | INDIA |
|----------|-------|
|----------|-------|

| Clubs                 |                  |           |                  |                  | Members<br>RESULTS FOR 2015-2016 |                    |                                     |                    |                  |
|-----------------------|------------------|-----------|------------------|------------------|----------------------------------|--------------------|-------------------------------------|--------------------|------------------|
| RESULTS FOR 2015-2016 |                  |           |                  |                  |                                  |                    |                                     |                    |                  |
| QUARTER               | NEW CLUB<br>GOAL | NEW CLUBS | DROPPED<br>CLUBS | NET<br>GAIN/LOSS | QUARTER                          | NEW MEMBER<br>GOAL | CHARTER AND<br>NEW MEMBERS<br>ADDED | DROPPED<br>MEMBERS | NET<br>GAIN/LOSS |
| JULY/AUG/SEPT         | 3                | 2         | 0                | 2                | JULY/AUG/SEPT                    | 96                 | 180                                 | 226                | -46              |
| OCT/NOV/DEC           | 2                | 1         | 2                | -1               | OCT/NOV/DEC                      | 145                | 93                                  | 104                | -11              |
| JAN/FEB/MAR           | 2                | 0         | 0                | 0                | JAN/FEB/MAR                      | 100                | 0                                   | 0                  | 0                |
| APR/MAY/JUNE          | 0                | 0         | 0                | 0                | APR/MAY/JUNE                     | -40                | 0                                   | 0                  | 0                |